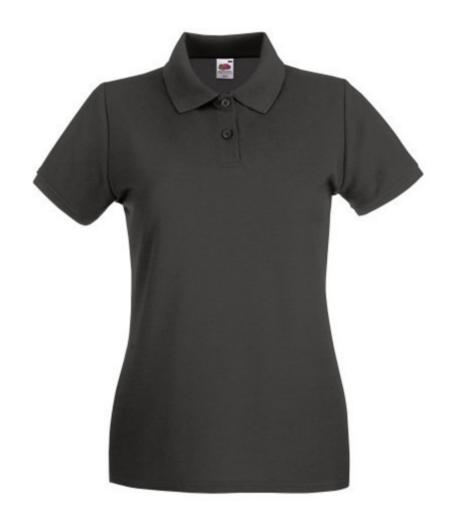

# FRUIT OF THE LOOM, LADIES PREMIUM POLO, WOMEN'S PREMIUM POLO SHIRT, LIGHT GRAPHITE, M

## **Basic informations**

Size: M

Package: 36 Length: 48 Width: 32 Height: 23 Size: M

Color: Bright graphite

## **Specification**

Fruit of the Loom, Ladies Premium Polo, women's premium polo shirt, light graphite, M. Polo shirt for women, premium quality, 100% cotton, 180gm / m2, modern cut, slightly waisted, for everyday work and life activities, third button on the front panel, slight ruffle on the sleeves, classic polo collar. Branding: flex, flock, embroidery, sieve